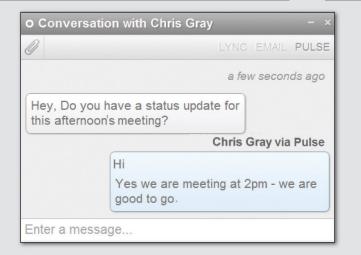

### **Direct Messaging**

Share files and conduct one-to-one and group conversations from within Neudesic Pulse 3.0, or communicate with others via text or voice through direct integration with Microsoft Lync. You also receive email notifications from Pulse to keep you in the conversation when you're not logged in.