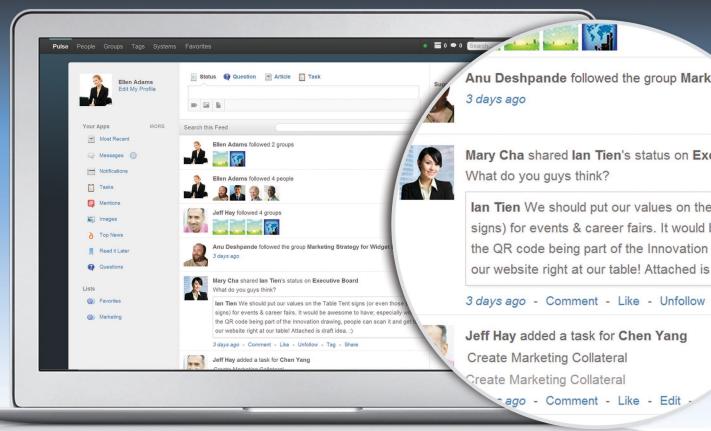

# Neudesic Pulse Weaves the Social Fabric of Enterprise Collaboration.

With Neudesic Pulse, it's easy to share ideas and information, uncover valuable knowledge, identify subject experts, establish customer communities, integrate business systems, assign and manage complex tasks, mobilize your enterprise, and more.

#### Get Information on Demand

Keep the information you need where you can find it by following the People, Groups, Tags and Systems that are important to you.

# Keep Your Information Secure

Improved Active Directory authentication support and enhanced control over System feeds make Pulse 3.0 more secure than ever. Neudesic Pulse's Unified Activity Stream delivers a concise, easy to read business news feed that keeps you connected across Dynamics CRM, SharePoint and other line-of-business applications.

#### Unified Activity Stream

Unified Activity Streams and social embed features keep you connected across Dynamics CRM, SharePoint, and other line-of-business applications, bringing all your valuable business information together in one place.