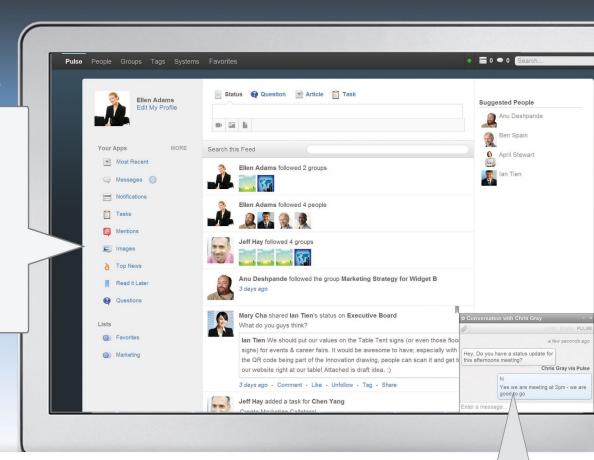

#### Get Information on Demand

Keep the information you need where you can find it by following the People, Groups, Tags and Systems that are important to you.

#### Unified Activity Stream

Unified Activity Streams and social embed features keep you connected across Dynamics CRM, SharePoint, and other line-of-business applications, bringing all your valuable business information together in one place.